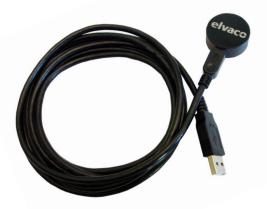

The CMa35 is an optical eye for mobile readout and configuration of any meter with serial optical interface on the market. The manufacturer and software independent design makes the CMa35 the perfect choice for mobile readouts.

## **EASY TO USE**

The CMa35 is ideal for mobile readout and configuration of meters with serial optical interface. The CMa35 is easy to mount on the meter with its integrated magnet. The detachable mini USB cable saves space and helps avoid cable mess. It is easy to extend the cable length by replacing the cable with a longer one.

### **FLEXIBLE**

The CMa35 is manufacturer independent and can be used with any meter with serial optical interface on the market. The CMa35 can be used with any meter configuration software using serial communication. When the CMa35 is connected to a computer, a serial port will be added.